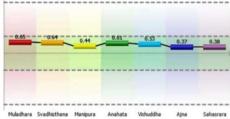

### Psy-Tek Labs Test Results by Dr. Gaetan Chevalier

Subject **with a cell phone** 5th chakra: Subject with a cell phone with Living Design Harmonic Energy Amplifer Decals 5th chakra:

0.53

Anahata

Vehuddha

Sahasrara

Muladhara Svadhisthana Manipura

#### Psy-Tek Labs GDV Test Results Graph for Living Design Decals

Vitality Level before and after two Living Design Decals were placed on the cell phone of the test subject. Graph shows measurements of the throat (5<sup>th</sup> chakra)