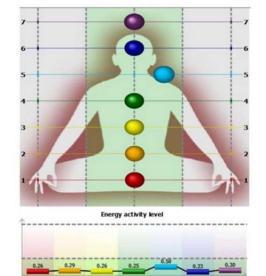

### Psy-Tek Labs Test Results by Dr. Gaetan Chevalier

Subject **with a cell phone** 5th chakra: Subject with a cell phone with Living Design Harmonic Energy Amplifer Decals 5th chakra:

0.53

Anahata

Vehuddha

#### Psy-Tek Labs GDV Test Results Graph for Living Design Decals

Vitality Level before and after two Living Design Decals were placed on the cell phone of the test subject. Graph shows measurements of the throat (5<sup>th</sup> chakra)