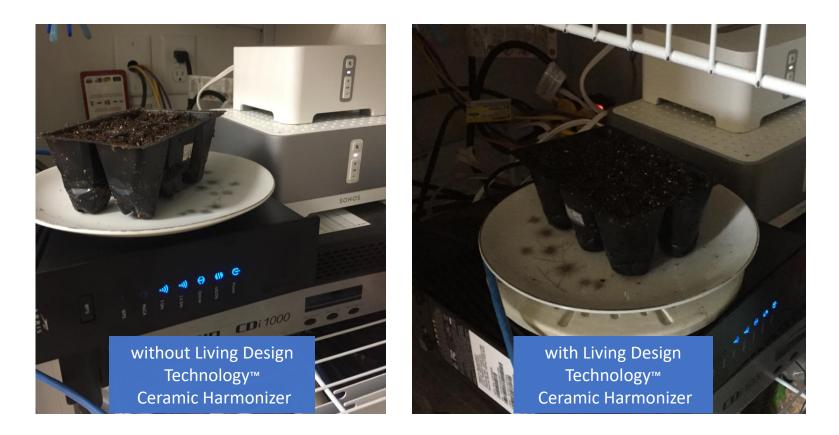

#### Upland Cress Seeds sprouted on wi-fi router in low light conditions

#### LIVING DESIGN TECHNOLOGY®

Upland Cress Seeds sprouted on wi-fi router in same low light conditions with Ceramic Living Design Technology™