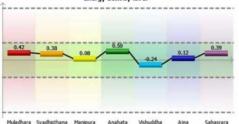

### Psy-Tek Labs Test Results by Dr. Gaetan Chevalier

Subject **with a cell phone** 5th chakra: Subject with a cell phone with Living Design Harmonic Energy Amplifer Decals 5th chakra:

0.53

Anahata

Vehuddha

#### Psy-Tek Labs GDV Test Results Graph for Living Design Decals

Vitality Level before and after two Living Design Decals were placed on the cell phone of the test subject. Graph shows measurements of the throat (5<sup>th</sup> chakra)