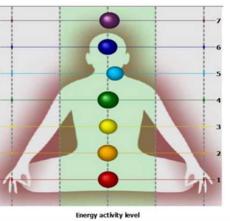

### Psy-Tek Labs Test Results by Dr. Gaetan Chevalier

Subject **with a cell phone** 5th chakra: Subject with a cell phone with Living Design Harmonic Energy Amplifer Decals 5th chakra:

0.53

Anahata

Vehuddha

Sahasrara

Muladhara Svadhisthana Manipura