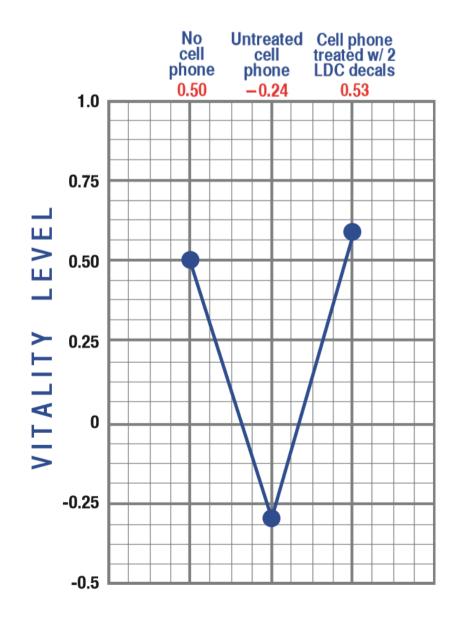

### Psy-Tek Labs Test Results by Dr. Gaetan Chevalier

Subject **with a cell phone** 5th chakra: Subject with a cell phone with Living Design Harmonic Energy Amplifer Decals 5th chakra:

0.53

Anahata

Vehuddha

#### Psy-Tek Labs GDV Test Results Graph for Living Design Decals

Vitality Level before and after two Living Design Decals were placed on the cell phone of the test subject. Graph shows measurements of the throat (5<sup>th</sup> chakra)